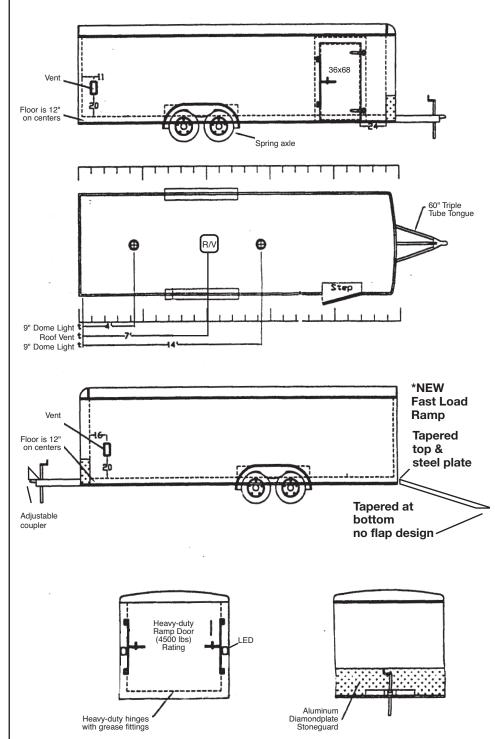

## STANDARD FEATURES

- Heavy Duty Ramp Door (4500 lbs.) Rated
- Pull-Down Handle on Rear Door
- Heavy Duty Hinges on Rear Ramp Door W/Grease Fittings
- 36" Curbside Entrance Door
- 3/4" Wolmanized Plywood Kickplate 12" High on Sidewalls
- 2 Sidewall Vents1 Curbside Rear 20"2 Road Side Front 20"
- 1 Non-powered roof vents
- 12" On-Center Floor Framing
- 2 12V Dome Lights (9" Round Deluxe) w/2 Switches
- 60" Triple Tube Extended Tongue
- Bolt-On Adjustable Ball Coupler or Pintle (compatible with all Mason Dump Trucks)
- Stoneguard
- LED Tail Lights in Corner Posts (Eliminates Wiring into Ramp Gate) – Visible with Ramp Down for Safety
- · LED Lights Marker and Tail lights
- Floor is Wolmanized 3/4" Plywood 15 Year Warranty Against Rot
- Radial Tires
- Frame sprayed with Ziebart Z- Tech Undercoating— 3 Year Warranty
- Trailer Tongue and Door Frames are Sprayed with Ameriguard Polyurethane Bedliner Material
- Change from Leaf Spring Suspension to Dexter Torflex Axles is an option.
- Many Axle Ratings Available.